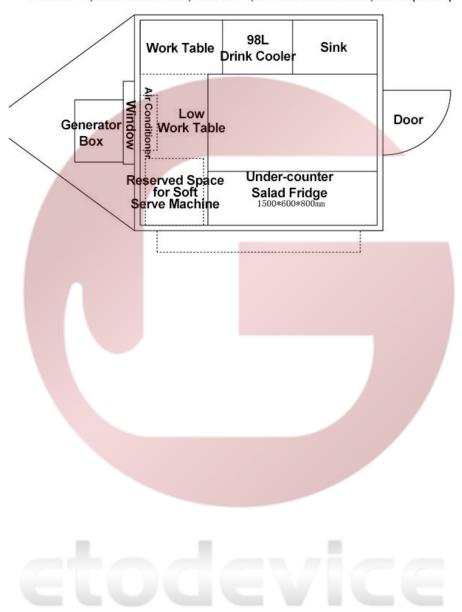

#### Floor Plan

FR200WS, 220\*200\*230cm, 220/50HZ, 8 Electrical Outlets, White(Color)