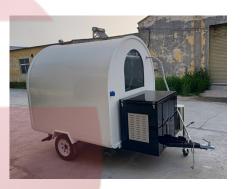

# FR220WD Ice Cream Trailer

### **Specification**

| Model:             | FR220WD                                                                                                                                                                                                                              |
|--------------------|--------------------------------------------------------------------------------------------------------------------------------------------------------------------------------------------------------------------------------------|
| Dimensions:        | 220*200*230cm                                                                                                                                                                                                                        |
| Color:             | White                                                                                                                                                                                                                                |
| Window:            | Concession windows, with gas struts                                                                                                                                                                                                  |
| Electrical:        | 220V/50HZ                                                                                                                                                                                                                            |
| Material:          | Exterior wall: Cold-rolled steel Insulation: 25mm Black cotton Interior wall: ACM Workbench: 201 stainless steel Floor: Non-slip aluminium checkered floor                                                                           |
| Trailer Accessory: | 88cm safety chain Trailer hitch ball Trailer coupler Trailer stabilizers Heavy-duty trailer jack with wheel Flip down stainless steel serving shelf Door stop 7 pin trailer connector Stainless steel generator cage Air conditioner |
| Electrical System: | Electrical panel board Circuit breaker 8 power sockets Generator receptacle with cover                                                                                                                                               |
| Lighting:          | Interior LED light bars Side lights Trailer tail lights & red reflectors License lights Side LED LOGO sign                                                                                                                           |
| Water Sink Kits:   | 2 compartment water sink Commercial faucet for cold & hot water Floor drain                                                                                                                                                          |

| Water Supply System: | 24V water pump 25L plastic clean water tank 25L wastewater tank                                                                                                                                |
|----------------------|------------------------------------------------------------------------------------------------------------------------------------------------------------------------------------------------|
| Kitchen Equipment:   | Front stainless steel workbench with cabinets Rear stainless steel workbench with back splash Custom stainless steel workbench 98L drink cooler 300L salad fridge with 8 compartments Cash box |
| Warranty:            | 1 year warranty for free                                                                                                                                                                       |