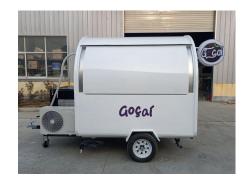

# FR220WD Ice Cream Trailer

### **Specification**

| Model:             | FR220WD                                                                                                                                                                                                                              |
|--------------------|--------------------------------------------------------------------------------------------------------------------------------------------------------------------------------------------------------------------------------------|
| Dimensions:        | 220*200*230cm                                                                                                                                                                                                                        |
| Color:             | White                                                                                                                                                                                                                                |
| Window:            | Concession windows, with gas struts                                                                                                                                                                                                  |
| Electrical:        | 220V/50HZ                                                                                                                                                                                                                            |
| Material:          | Exterior wall: Cold-rolled steel Insulation: 25mm Black cotton Interior wall: ACM Workbench: 201 stainless steel Floor: Non-slip aluminium checkered floor                                                                           |
| Trailer Accessory: | 88cm safety chain Trailer hitch ball Trailer coupler Trailer stabilizers Heavy-duty trailer jack with wheel Flip down stainless steel serving shelf Door stop 7 pin trailer connector Stainless steel generator cage Air conditioner |
| Electrical System: | Electrical panel board Circuit breaker 8 power sockets Generator receptacle with cover                                                                                                                                               |
| Lighting:          | Interior LED light bars Side lights Trailer tail lights & red reflectors License lights Side LED LOGO sign                                                                                                                           |
| Water Sink Kits:   | 2 compartment water sink Commercial faucet for cold & hot water Floor drain                                                                                                                                                          |

#### **Details**

- Front - - Side - - Side -

-Door - - Side - - Rear -

- Generator Cage - - Light - - Inside -

- Power Outlets - - LOGO Sign - - Production -