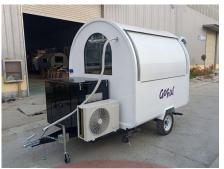

# FR220WD Ice Cream Trailer

### **Specification**

| Model:             | FR220WD                                                                                                                                                                                                                              |
|--------------------|--------------------------------------------------------------------------------------------------------------------------------------------------------------------------------------------------------------------------------------|
| Dimensions:        | 220*200*230cm                                                                                                                                                                                                                        |
| Color:             | White                                                                                                                                                                                                                                |
| Window:            | Concession windows, with gas struts                                                                                                                                                                                                  |
| Electrical:        | 220V/50HZ                                                                                                                                                                                                                            |
| Material:          | Exterior wall: Cold-rolled steel Insulation: 25mm Black cotton Interior wall: ACM Workbench: 201 stainless steel Floor: Non-slip aluminium checkered floor                                                                           |
| Trailer Accessory: | 88cm safety chain Trailer hitch ball Trailer coupler Trailer stabilizers Heavy-duty trailer jack with wheel Flip down stainless steel serving shelf Door stop 7 pin trailer connector Stainless steel generator cage Air conditioner |
| Electrical System: | Electrical panel board Circuit breaker 8 power sockets Generator receptacle with cover                                                                                                                                               |
| Lighting:          | Interior LED light bars Side lights Trailer tail lights & red reflectors License lights Side LED LOGO sign                                                                                                                           |
| Water Sink Kits:   | 2 compartment water sink Commercial faucet for cold & hot water Floor drain                                                                                                                                                          |

#### **Details**

- Front - - Side - - Side -

-Door - - Side - - Rear -

- Generator Cage - - Light - - Inside -

- Power Outlets - - LOGO Sign - - Production -