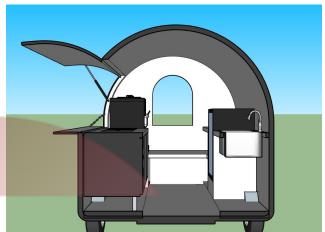

| Water Supply System: | 24V water pump 25L plastic clean water tank 25L wastewater tank                                                                                                                                |
|----------------------|------------------------------------------------------------------------------------------------------------------------------------------------------------------------------------------------|
| Kitchen Equipment:   | Front stainless steel workbench with cabinets Rear stainless steel workbench with back splash Custom stainless steel workbench 98L drink cooler 300L salad fridge with 8 compartments Cash box |
| Warranty:            | 1 year warranty for free                                                                                                                                                                       |

#### **Details**

- Front - - Side - - Side -

-Door - - Side - - Rear -

- Generator Cage - - Light - - Inside -

- Power Outlets - - LOGO Sign - - Production -