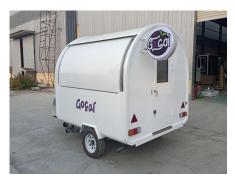

#### **Details**

- Front - - Side - - Side -

-Door - - Side - - Rear -

- Generator Cage - - Light - - Inside -

- Power Outlets - - LOGO Sign - - Production -