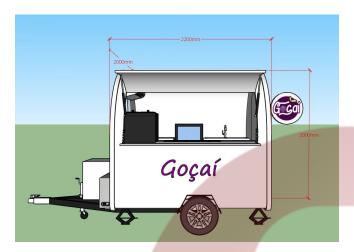

# FR220WD Ice Cream Trailer

### **Specification**

| Model:             | FR220WD                                                                                                                                                                                                                              |
|--------------------|--------------------------------------------------------------------------------------------------------------------------------------------------------------------------------------------------------------------------------------|
| Dimensions:        | 220*200*230cm                                                                                                                                                                                                                        |
| Color:             | White                                                                                                                                                                                                                                |
| Window:            | Concession windows, with gas struts                                                                                                                                                                                                  |
| Electrical:        | 220V/50HZ                                                                                                                                                                                                                            |
| Material:          | Exterior wall: Cold-rolled steel Insulation: 25mm Black cotton Interior wall: ACM Workbench: 201 stainless steel Floor: Non-slip aluminium checkered floor                                                                           |
| Trailer Accessory: | 88cm safety chain Trailer hitch ball Trailer coupler Trailer stabilizers Heavy-duty trailer jack with wheel Flip down stainless steel serving shelf Door stop 7 pin trailer connector Stainless steel generator cage Air conditioner |
| Electrical System: | Electrical panel board Circuit breaker 8 power sockets Generator receptacle with cover                                                                                                                                               |
| Lighting:          | Interior LED light bars Side lights Trailer tail lights & red reflectors License lights Side LED LOGO sign                                                                                                                           |
| Water Sink Kits:   | 2 compartment water sink Commercial faucet for cold & hot water Floor drain                                                                                                                                                          |