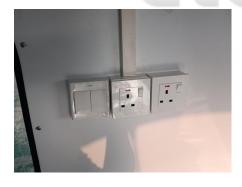

### **Specification**

| Model:             | FR220WD                                                                                                                                                                                                                              |
|--------------------|--------------------------------------------------------------------------------------------------------------------------------------------------------------------------------------------------------------------------------------|
| Dimensions:        | 220*200*230cm                                                                                                                                                                                                                        |
| Color:             | White                                                                                                                                                                                                                                |
| Window:            | Concession windows, with gas struts                                                                                                                                                                                                  |
| Electrical:        | 220V/50HZ                                                                                                                                                                                                                            |
| Material:          | Exterior wall: Cold-rolled steel Insulation: 25mm Black cotton Interior wall: ACM Workbench: 201 stainless steel Floor: Non-slip aluminium checkered floor                                                                           |
| Trailer Accessory: | 88cm safety chain Trailer hitch ball Trailer coupler Trailer stabilizers Heavy-duty trailer jack with wheel Flip down stainless steel serving shelf Door stop 7 pin trailer connector Stainless steel generator cage Air conditioner |
| Electrical System: | Electrical panel board Circuit breaker 8 power sockets Generator receptacle with cover                                                                                                                                               |
| Lighting:          | Interior LED light bars Side lights Trailer tail lights & red reflectors License lights Side LED LOGO sign                                                                                                                           |
| Water Sink Kits:   | 2 compartment water sink Commercial faucet for cold & hot water Floor drain                                                                                                                                                          |

#### **Details**

- Front - - Side - - Side -

-Door - - Side - - Rear -

- Generator Cage - - Light - - Inside -

- Power Outlets - - LOGO Sign - - Production -