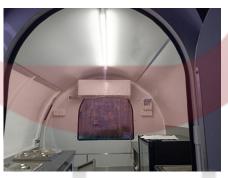

# FR220WD Ice Cream Trailer

### **Specification**

| Model:             | FR220WD                                                                                                                                                                                                                              |
|--------------------|--------------------------------------------------------------------------------------------------------------------------------------------------------------------------------------------------------------------------------------|
| Dimensions:        | 220*200*230cm                                                                                                                                                                                                                        |
| Color:             | White                                                                                                                                                                                                                                |
| Window:            | Concession windows, with gas struts                                                                                                                                                                                                  |
| Electrical:        | 220V/50HZ                                                                                                                                                                                                                            |
| Material:          | Exterior wall: Cold-rolled steel Insulation: 25mm Black cotton Interior wall: ACM Workbench: 201 stainless steel Floor: Non-slip aluminium checkered floor                                                                           |
| Trailer Accessory: | 88cm safety chain Trailer hitch ball Trailer coupler Trailer stabilizers Heavy-duty trailer jack with wheel Flip down stainless steel serving shelf Door stop 7 pin trailer connector Stainless steel generator cage Air conditioner |
| Electrical System: | Electrical panel board Circuit breaker 8 power sockets Generator receptacle with cover                                                                                                                                               |
| Lighting:          | Interior LED light bars Side lights Trailer tail lights & red reflectors License lights Side LED LOGO sign                                                                                                                           |
| Water Sink Kits:   | 2 compartment water sink Commercial faucet for cold & hot water Floor drain                                                                                                                                                          |

| Water Supply System: | 24V water pump 25L plastic clean water tank 25L wastewater tank                                                                                                                                |
|----------------------|------------------------------------------------------------------------------------------------------------------------------------------------------------------------------------------------|
| Kitchen Equipment:   | Front stainless steel workbench with cabinets Rear stainless steel workbench with back splash Custom stainless steel workbench 98L drink cooler 300L salad fridge with 8 compartments Cash box |
| Warranty:            | 1 year warranty for free                                                                                                                                                                       |

#### **Details**

- Front - - Side - - Side -

-Door - - Side - - Rear -

- Generator Cage - - Light - - Inside -

- Power Outlets - - LOGO Sign - - Production -