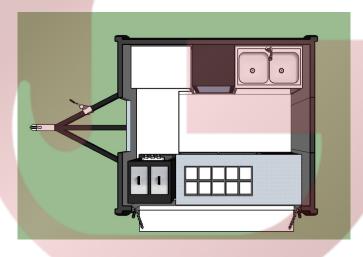

#### Floor Plan

FR200WS, 220\*200\*230cm, 220/50HZ, 8 Electrical Outlets, White(Color)