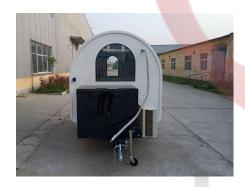

# FR220WD Ice Cream Trailer

### **Specification**

| Model:             | FR220WD                                                                                                                                                                                                                              |
|--------------------|--------------------------------------------------------------------------------------------------------------------------------------------------------------------------------------------------------------------------------------|
| Dimensions:        | 220*200*230cm                                                                                                                                                                                                                        |
| Color:             | White                                                                                                                                                                                                                                |
| Window:            | Concession windows, with gas struts                                                                                                                                                                                                  |
| Electrical:        | 220V/50HZ                                                                                                                                                                                                                            |
| Material:          | Exterior wall: Cold-rolled steel Insulation: 25mm Black cotton Interior wall: ACM Workbench: 201 stainless steel Floor: Non-slip aluminium checkered floor                                                                           |
| Trailer Accessory: | 88cm safety chain Trailer hitch ball Trailer coupler Trailer stabilizers Heavy-duty trailer jack with wheel Flip down stainless steel serving shelf Door stop 7 pin trailer connector Stainless steel generator cage Air conditioner |
| Electrical System: | Electrical panel board Circuit breaker 8 power sockets Generator receptacle with cover                                                                                                                                               |
| Lighting:          | Interior LED light bars Side lights Trailer tail lights & red reflectors License lights Side LED LOGO sign                                                                                                                           |
| Water Sink Kits:   | 2 compartment water sink Commercial faucet for cold & hot water Floor drain                                                                                                                                                          |

#### **Details**

- Front - - Side - - Side -

-Door - - Side - - Rear -

- Generator Cage - - Light - - Inside -

- Power Outlets - - LOGO Sign - - Production -