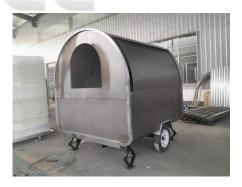

# FR220WD Ice Cream Trailer

### **Specification**

| Model:             | FR220WD                                                                                                                                                                                                                              |
|--------------------|--------------------------------------------------------------------------------------------------------------------------------------------------------------------------------------------------------------------------------------|
| Dimensions:        | 220*200*230cm                                                                                                                                                                                                                        |
| Color:             | White                                                                                                                                                                                                                                |
| Window:            | Concession windows, with gas struts                                                                                                                                                                                                  |
| Electrical:        | 220V/50HZ                                                                                                                                                                                                                            |
| Material:          | Exterior wall: Cold-rolled steel Insulation: 25mm Black cotton Interior wall: ACM Workbench: 201 stainless steel Floor: Non-slip aluminium checkered floor                                                                           |
| Trailer Accessory: | 88cm safety chain Trailer hitch ball Trailer coupler Trailer stabilizers Heavy-duty trailer jack with wheel Flip down stainless steel serving shelf Door stop 7 pin trailer connector Stainless steel generator cage Air conditioner |
| Electrical System: | Electrical panel board Circuit breaker 8 power sockets Generator receptacle with cover                                                                                                                                               |
| Lighting:          | Interior LED light bars Side lights Trailer tail lights & red reflectors License lights Side LED LOGO sign                                                                                                                           |
| Water Sink Kits:   | 2 compartment water sink Commercial faucet for cold & hot water Floor drain                                                                                                                                                          |

#### **Details**

- Front - - Side - - Side -

-Door - - Side - - Rear -

- Generator Cage - - Light - - Inside -

- Power Outlets - - LOGO Sign - - Production -