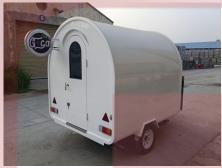

# FR220WD Ice Cream Trailer

### **Specification**

| Model:             | FR220WD                                                                                                                                                                                                                              |
|--------------------|--------------------------------------------------------------------------------------------------------------------------------------------------------------------------------------------------------------------------------------|
| Dimensions:        | 220*200*230cm                                                                                                                                                                                                                        |
| Color:             | White                                                                                                                                                                                                                                |
| Window:            | Concession windows, with gas struts                                                                                                                                                                                                  |
| Electrical:        | 220V/50HZ                                                                                                                                                                                                                            |
| Material:          | Exterior wall: Cold-rolled steel Insulation: 25mm Black cotton Interior wall: ACM Workbench: 201 stainless steel Floor: Non-slip aluminium checkered floor                                                                           |
| Trailer Accessory: | 88cm safety chain Trailer hitch ball Trailer coupler Trailer stabilizers Heavy-duty trailer jack with wheel Flip down stainless steel serving shelf Door stop 7 pin trailer connector Stainless steel generator cage Air conditioner |
| Electrical System: | Electrical panel board Circuit breaker 8 power sockets Generator receptacle with cover                                                                                                                                               |
| Lighting:          | Interior LED light bars Side lights Trailer tail lights & red reflectors License lights Side LED LOGO sign                                                                                                                           |
| Water Sink Kits:   | 2 compartment water sink Commercial faucet for cold & hot water Floor drain                                                                                                                                                          |